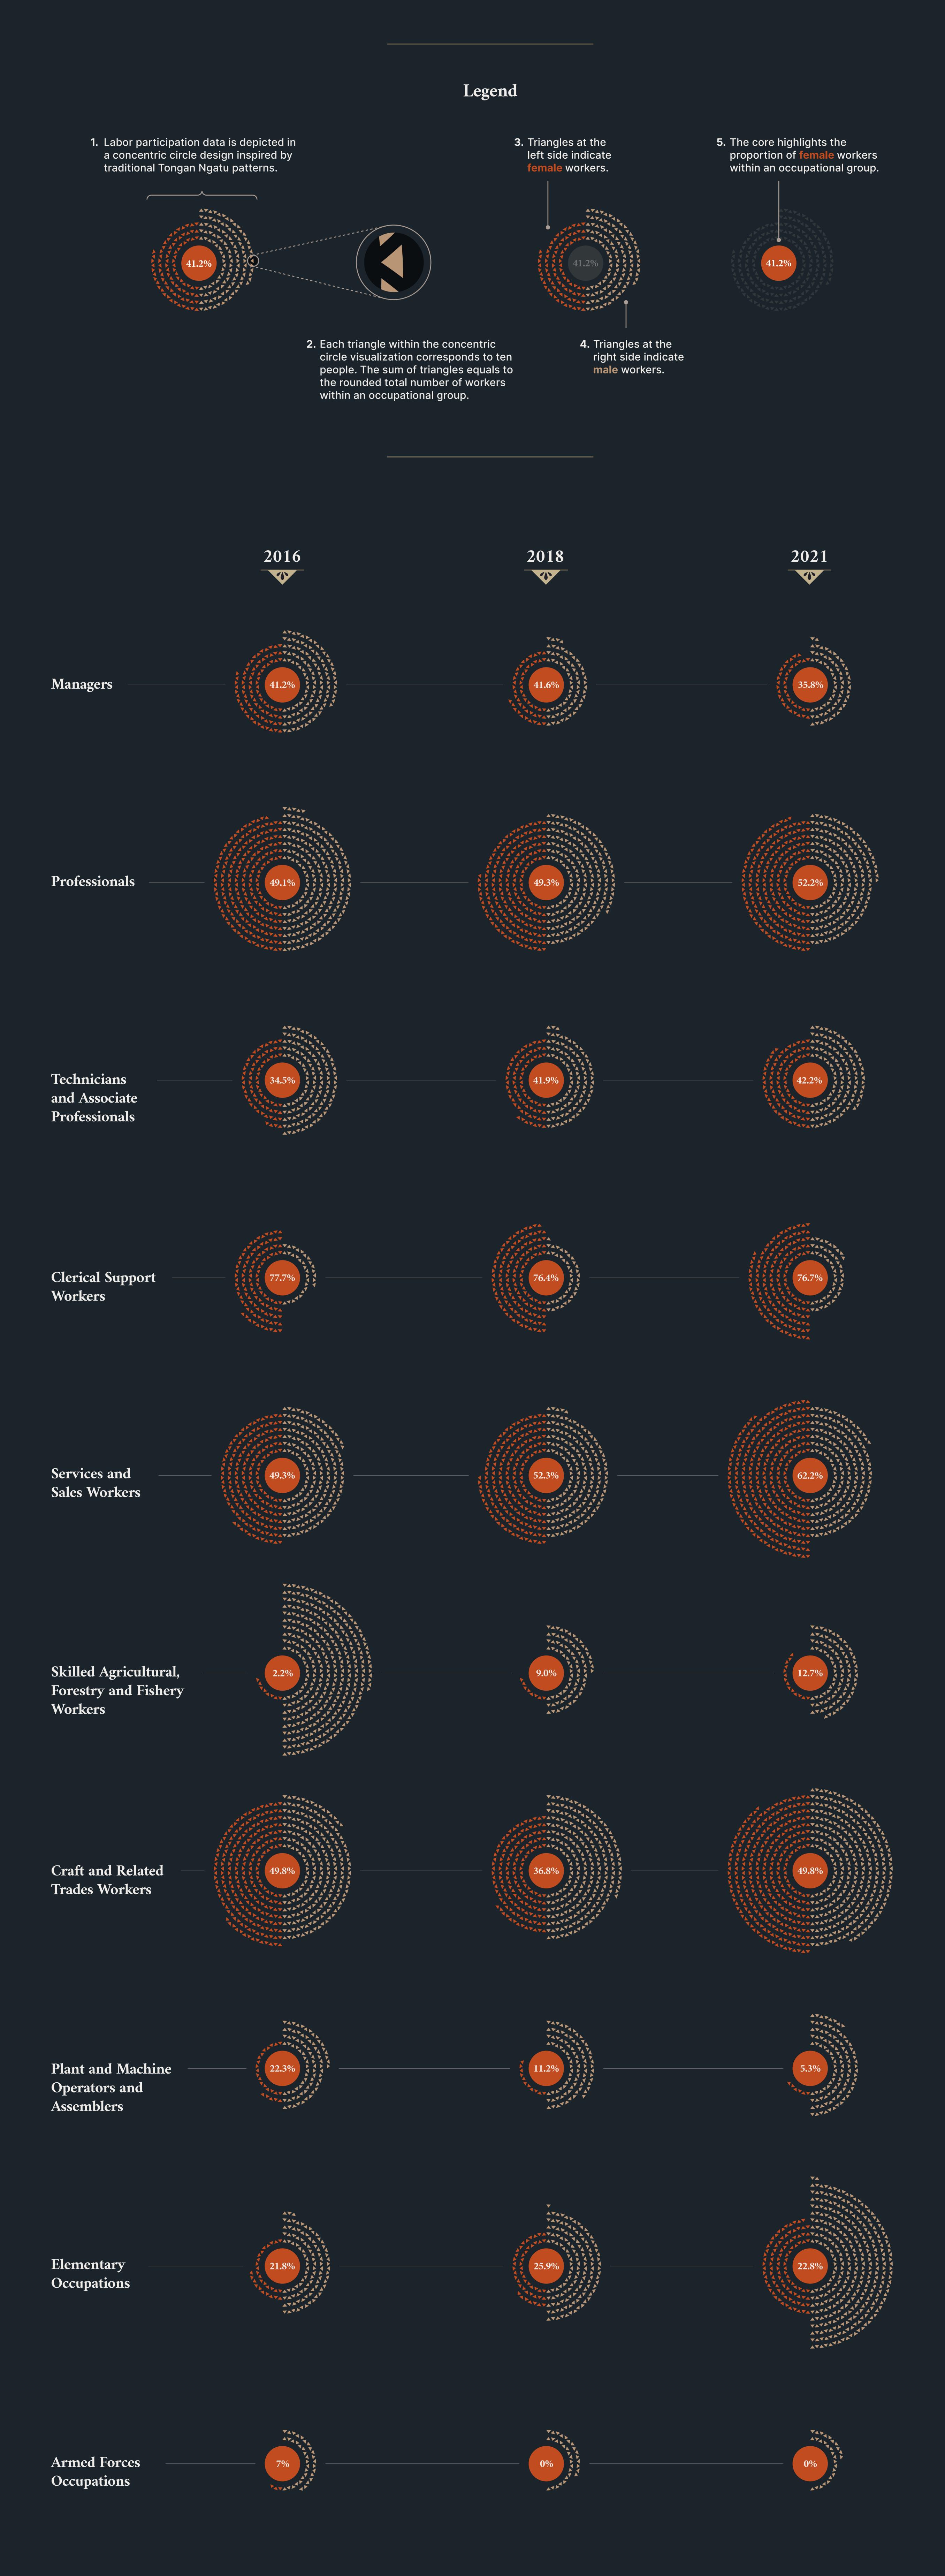

## Trends in gender equality of the working population of Tonga

This infographic shows recent gender dynamics of the Tongan workforce. Included data is derived from the Pacific Data Hub\* and contains occupational groups as defined in the aforementioned data source.

<sup>\*</sup> Dataset The Pacific Data Hub: https://stats-data-viewer.pacificdata.org/?chartId=888f0d75-2446-4b16-975d-60a4d3d68210

<sup>•</sup> The occupational group category 'Not elsewhere classified' (as listed in the Pacific Data Hub dataset) is not included in this overview. • The dataset is composed of various surveys. This may make cross comparisons between categories and years less accurate.